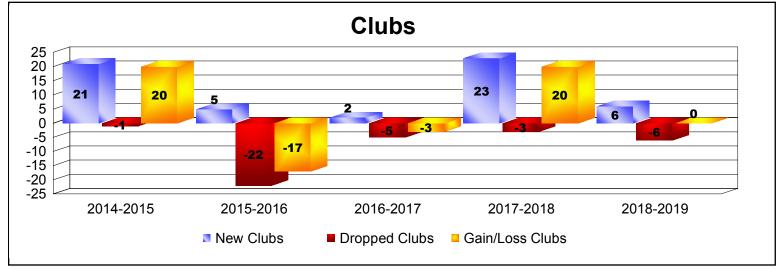

District 305 N2 As of June 2019 Cumulative

| Year      | New<br>Clubs | Dropped<br>Clubs | Gain/<br>Loss<br>Clubs | New<br>Members | Charter<br>Members | Reinstate<br>Members | Transfer<br>Members | Total<br>Member<br>Added | Total<br>Members<br>Dropped | Gain/<br>Loss<br>Members |
|-----------|--------------|------------------|------------------------|----------------|--------------------|----------------------|---------------------|--------------------------|-----------------------------|--------------------------|
| 2014-2015 | 21           | -1               | 20                     | 445            | 471                | 13                   | 11                  | 940                      | -522                        | 418                      |
| 2015-2016 | 5            | -22              | -17                    | 313            | 187                | 52                   | 42                  | 594                      | -1176                       | -582                     |
| 2016-2017 | 2            | -5               | -3                     | 452            | 89                 | 47                   | 16                  | 604                      | -454                        | 150                      |
| 2017-2018 | 23           | -3               | 20                     | 629            | 583                | 44                   | 22                  | 1278                     | -594                        | 684                      |
| 2018-2019 | 6            | -6               | 0                      | 269            | 147                | 59                   | 30                  | 505                      | -778                        | -273                     |
| Average   | 11           | -7               | 4                      | 422            | 295                | 43                   | 24                  | 784                      | -705                        | 79                       |