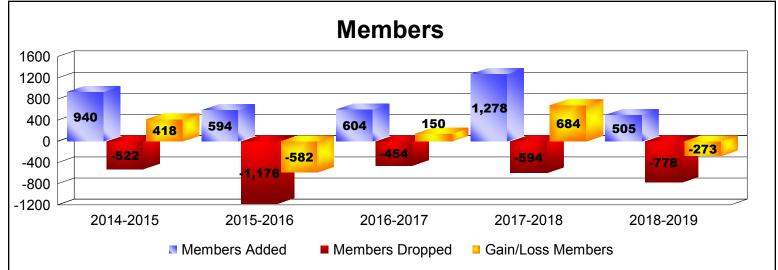

District 305 N2 As of June 2019 Cumulative

| Year      | New<br>Clubs | Dropped<br>Clubs | Gain/<br>Loss<br>Clubs | New<br>Members | Charter<br>Members | Reinstate<br>Members | Transfer<br>Members | Total<br>Member<br>Added | Total<br>Members<br>Dropped | Gain/<br>Loss<br>Members |
|-----------|--------------|------------------|------------------------|----------------|--------------------|----------------------|---------------------|--------------------------|-----------------------------|--------------------------|
| 2014-2015 | 21           | -1               | 20                     | 445            | 471                | 13                   | 11                  | 940                      | -522                        | 418                      |
| 2015-2016 | 5            | -22              | -17                    | 313            | 187                | 52                   | 42                  | 594                      | -1176                       | -582                     |
| 2016-2017 | 2            | -5               | -3                     | 452            | 89                 | 47                   | 16                  | 604                      | -454                        | 150                      |
| 2017-2018 | 23           | -3               | 20                     | 629            | 583                | 44                   | 22                  | 1278                     | -594                        | 684                      |
| 2018-2019 | 6            | -6               | 0                      | 269            | 147                | 59                   | 30                  | 505                      | -778                        | -273                     |
| Average   | 11           | -7               | 4                      | 422            | 295                | 43                   | 24                  | 784                      | -705                        | 79                       |