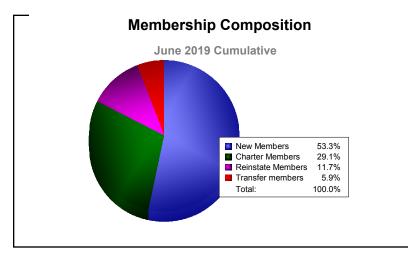

District 305 N2 As of June 2019 Cumulative

| Year      | New<br>Clubs | Dropped<br>Clubs | Gain/<br>Loss<br>Clubs | New<br>Members | Charter<br>Members | Reinstate<br>Members | Transfer<br>Members | Total<br>Member<br>Added | Total<br>Members<br>Dropped | Gain/<br>Loss<br>Members |
|-----------|--------------|------------------|------------------------|----------------|--------------------|----------------------|---------------------|--------------------------|-----------------------------|--------------------------|
| 2014-2015 | 21           | -1               | 20                     | 445            | 471                | 13                   | 11                  | 940                      | -522                        | 418                      |
| 2015-2016 | 5            | -22              | -17                    | 313            | 187                | 52                   | 42                  | 594                      | -1176                       | -582                     |
| 2016-2017 | 2            | -5               | -3                     | 452            | 89                 | 47                   | 16                  | 604                      | -454                        | 150                      |
| 2017-2018 | 23           | -3               | 20                     | 629            | 583                | 44                   | 22                  | 1278                     | -594                        | 684                      |
| 2018-2019 | 6            | -6               | 0                      | 269            | 147                | 59                   | 30                  | 505                      | -778                        | -273                     |
| Average   | 11           | -7               | 4                      | 422            | 295                | 43                   | 24                  | 784                      | -705                        | 79                       |